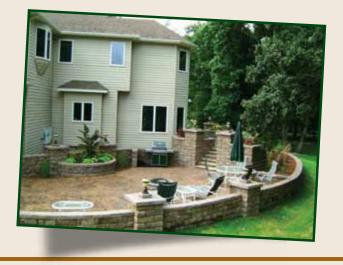

#### Hardscapes:

- Retaining Walls
- Patios/Walkways
- Step/Stair Systems
- Boulder Walls
- Brick Edging